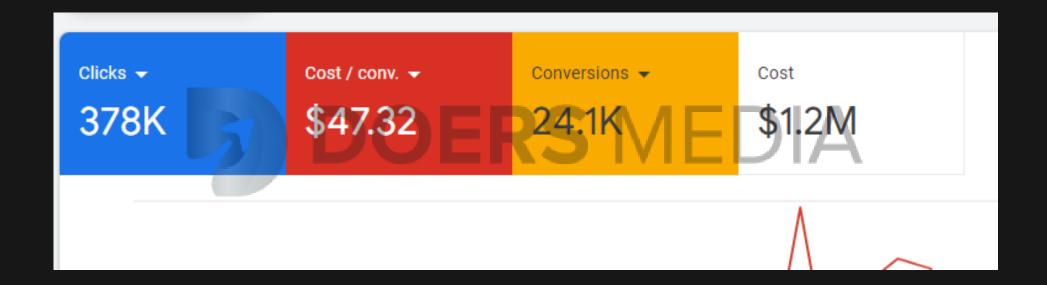

## MEDIA BUYING PORTFOLIO

**GOOGLE ADS & META ADS** 

**Platform: Google Ads** 

Ads Spent: \$1.2 Million Dollars

Conversions: 24 thousand

Return On Ads Spent (ROAS): 7x

Revenue Generated: \$8.4 Million Dollars