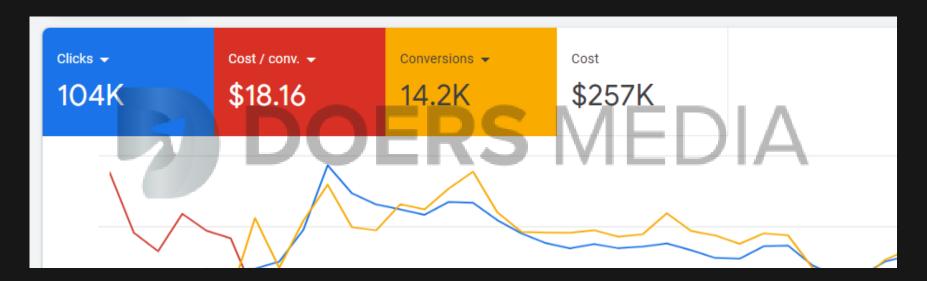

Platform: Google Ads

Ads Spent: \$257K Conversions: 14.2K

Return On Ads Spent (ROAS): 5.3x

Revenue Generated: \$1.3 Million Dollars

Platform: Facebook Ads

Ads Spent: Rs. 309K

**Conversions: 12.3K** 

Return On Ads Spent (ROAS): 9.8x Revenue Generated: Rs. 3 Million