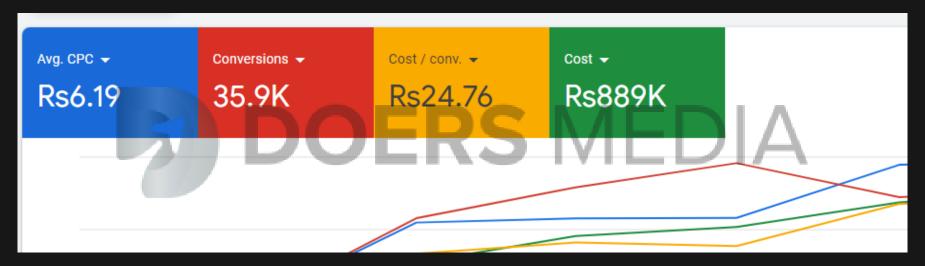

Platform: Google Ads Ads Spent: Rs. 889K Conversions: 35.9K

Return On Ads Spent (ROAS): 12x

Revenue Generated: Rs. 10.6 Million