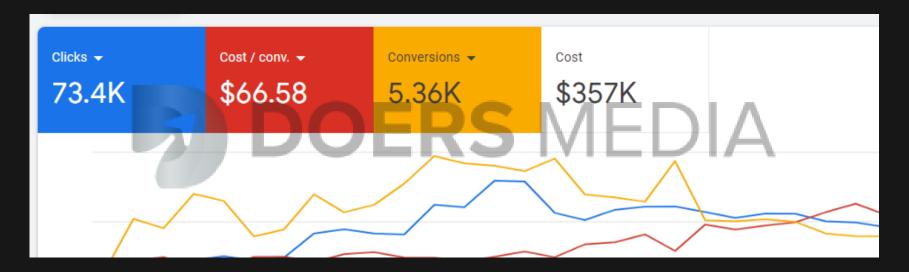

**Platform: Google Ads** 

Ads Spent: \$357K Conversions: 5.36K

Return On Ads Spent (ROAS): 4.5x

Revenue Generated: \$1.6 Million Dollars

Platform: Facebook Ads Ads Spent: Rs. 1.5 Million

**Conversions: 44K** 