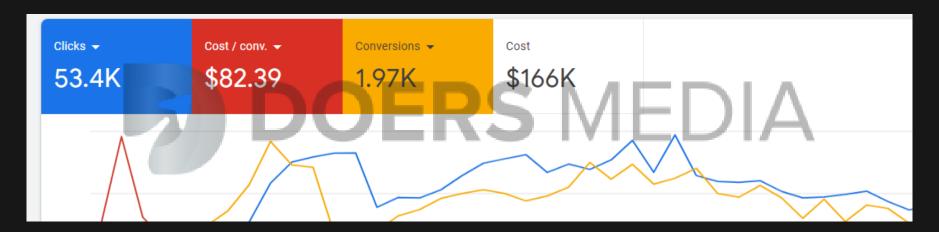

Platform: Google Ads

Ads Spent: \$166K Conversions: 1.97K

Return On Ads Spent (ROAS): 3.7x

Revenue Generated: \$614K

**Platform: Facebook Ads** 

Ads Spent: Rs. 535K

**Conversions: 2300** 

Return On Ads Spent (ROAS): 10.7x Revenue Generated: Rs. 5.7 Million